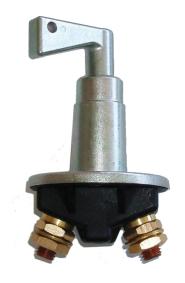

#### Part No. 0-605-05

Durite's Single Pole SingleThrow On/Off Isolator with removable handle. Used for isolating vehicle battery's. 24VDC Max. 150A Continuous. 1000A Max for 5 Seconds. M10Terminals TighteningTorque 0.9+\-0.1 daNm. Copper Contacts. Connections not polarized. Protected to IP65.